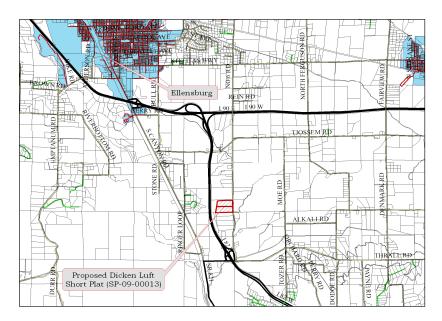

August 13, 2009 June 24, 2009 Dicken Luft Short Plat (SP-09-00013)

**Applicant:** Chris Cruse of Cruse & Associates, authorized agent for Doug Dicken and Tom and Teresa Luft, landowners.

**Location:** The property is located west of No. 6 Road and South of Tjossem Road, Ellensburg, WA 98926, in a portion of Section 19, T17N R19E, W.M. in Kittitas County. Map numbers: 17-19-19040-0005 and 17-19-19040-0002.

**Proposed Project:** The applicant requests preliminary approval of a 4-lot short plat on approximately 50.6 acres of land. Lot sizes range from 10 acres to 15.30 acres. The property is zoned Commercial Agriculture. The project proposes individual wells and septic tanks.